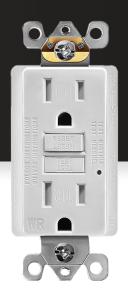

#### DESCRIPTION

A self-testing 15A, 125V GFCI outlet with tamper and weather-resistant protection, LED indicators, and smart fault detection. Designed with UL certification, back and side wiring, and flame-retardant housing, it is ideal for use in kitchens, bathrooms, garages, and outdoor spaces, ensuring reliable performance in various conditions.

## **FEATURES AND BENEFITS**

Reverse Wiring Protection

Anti-Interference

Self-Test Every 15 Mins

**GREEN LIGHT:** GFCI working properly, cyclic testing every 15 minutes

RED LIGHT BLINKING:

GFCI self-testing