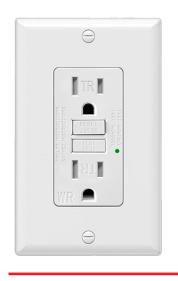

#### DESCRIPTION

A self-testing 15A, 125V GFCI outlet with tamper and weather-resistant protection, LED indicators, and smart fault detection. Designed with UL certification, back and side wiring, and flame-retardant housing, it is ideal for use in kitchens, bathrooms, garages, and outdoor spaces, ensuring reliable performance in various conditions.

## **FEATURES AND BENEFITS**

Reverse Wiring Protection

Anti-Interference

Self-Test Every 15 Mins

**GREEN LIGHT:** GFCI working properly, cyclic testing every 15 minutes

RED LIGHT BLINKING:

GFCI self-testing

#### **RED LIGHT ON ALERT:**

GFCI reached its service life and needs to be replaced