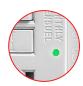

## **FEATURES AND BENEFITS**

Reverse Wiring Protection

Anti-Interference

Self-Test Every 15 Mins

**GREEN LIGHT:** GFCI working properly, cyclic testing every 15 minutes

RED LIGHT BLINKING:

GFCI self-testing