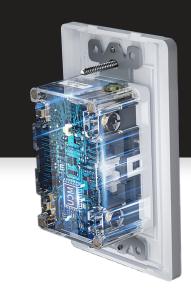

# **MATERIAL CHARACTERISTICS**

Material: Face, Thermoplastic; Body, Thermoplastic

0.8mm thick high-precision phosphorus bronze

1.2mm thick galvanized steel bracket

Silver alloy contacts with 30 silver layer thick

Coated PC board with Smart chip MCU to protect critical components from moisture

Enviromental: Flammability UL-94 V1 Rating