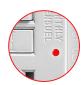

#### **RED LIGHT ON ALERT:**

GFCI reached its service life and needs to be replaced