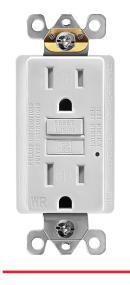

#### DESCRIPTION

A self-testing 15A, 125V GFCI outlet with tamper and weather-resistant protection, LED indicators, and smart fault detection. Designed with UL certification, back and side wiring, and flame-retardant housing, it is ideal for use in kitchens, bathrooms, garages, and outdoor spaces, ensuring reliable performance in various conditions.

#### **SPECIFICATIONS**

| CERTIFICATION     | UL                             |
|-------------------|--------------------------------|
| STANDARD          | UL943/UL498/UL1998             |
| AMPERAGE          | 15A                            |
| RATING VOLTAGE    | 125V AC                        |
| WORKING VOLTAGE   | 102V - 132V                    |
| TRIP LEVEL        | 4mA - 6mA <25ms                |
| OPERATING TEMP    | -35°C to 66°C (-30°F to 150°F) |
| WIRING METHOD     | Side Wire & Back Wire          |
| WIRE GAUGE        | #12 - #14 AWG Copper Wire      |
| GRADE             | Residential & Commercial Grade |
| NEMA              | 5-15R                          |
| POLE & WIRE       | 2-Pole, 3-Wire                 |
| GROUNDING         | Self-Grounding                 |
| TAMPER-RESISTANT  | Yes                            |
| WEATHER-RESISTANT | Yes                            |
| USAGE             | Indoor Only                    |