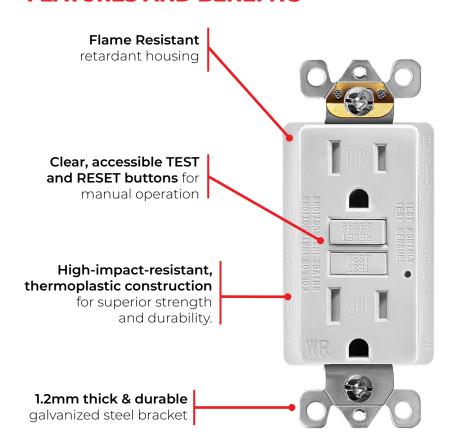

## **FEATURES AND BENEFITS**

Reverse Wiring Protection

Anti-Interference

Self-Test Every 15 Mins

**GREEN LIGHT:** GFCI working properly, cyclic testing every 15 minutes

RED LIGHT BLINKING:

GFCI self-testing

# **MATERIAL CHARACTERISTICS**

Material: Face, Thermoplastic; Body, Thermoplastic

0.8mm thick high-precision phosphorus bronze

1.2mm thick galvanized steel bracket

Silver alloy contacts with 30 silver layer thick