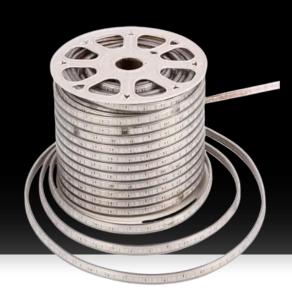

## **DESCRIPTION**

The 120V RGB LED Strip Tape light delivers vibrant, customizable lighting with 18 SMD 5050 LEDs per foot and 67 lumens per foot output. IP67-rated for water and dust resistance, it operates from -20°C to 60°C and supports runs up to 164 feet without extra connections. LED strip light is water resistant and dimmable.

## **SPECIFICATIONS**

| Electrical | Imput Voltage            | 120V AC                      |
|------------|--------------------------|------------------------------|
|            | Power Consumption        | 3 W/Ft (10 W/M)              |
| Specs      | Color Temperature        | RGB                          |
|            | Lumen Output             | 67Lm/Ft (220Lm/m)            |
|            | Dimmable                 | Yes, with dimmer controller  |
| LED        | Туре                     | SMD LED 5050                 |
|            | # Per Foot               | 18 LEDs (60LEDs/M)           |
| Design     | Dimensions (Inches)      | 0.59 x 0.31 Inches (W x H)   |
|            | Dimensions (Millimeters) | 5 x 8 mm (W x H)             |
|            | Max Single Run Lenght    | 50M (164Ft)                  |
|            | Cut Lenght               | Cuttable every 100CM (3.2FT) |
|            | Operating Temperature    | -20°C ~ 60°C                 |
|            | IP Rating                | IP67                         |
|            | Approved Location        | Indoor/Outdoor               |
| Warranty   | 2 Years                  |                              |
| Approvals  | cETLus                   |                              |

### **FEATURES**

VIBRANT RGB LIGHTING FOR DYNAMIC EFFECTS

**IP67-RATED FOR INDOOR/OUTDOOR USE** 

SUPPORTS 164 FT (50M) SINGLE RUNS

SLIM PROFILE (0.59 X 0.31 INCHES) FITS TIGHT

SMD 5050 LEDS DELIVER UNIFORM RGB