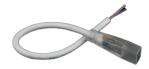

### **ACCESSORIES**

PF-RGB-POWERCORD

Power Cord for RGB Color (20CM)

**PF-RGB-MIDDLECON** 

Waterproof Middle Connector (15CM)

PF-RGB-ENDCAP

End Cap

PF-RGB-FIXCLIP