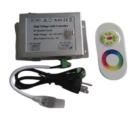

ED FOR INDOOR/OUTDOOR USE** 

SUPPORTS 164 FT (50M) SINGLE RUNS

SLIM PROFILE (0.59 X 0.31 INCHES) FITS TIGHT

SMD 5050 LEDS DELIVER UNIFORM RGB

OPERATES IN -20°C TO 60°C RANGE

DESIGNED FOR LONG-LASTING PERFORMANCE

DIMMABLE WITH A CONTROLLER

CERTIFIED SAFE WITH CETLUS

## INDOOR APPLICATION

**ACCENT LIGHTING** 

**HOME THEATERS** 

**EVENT LIGHTING** 

**RETAIL DISPLAY** 

**UNDER-CABINET LIGHTING** 

# **OUTDOOR APPLICATION**

**BUILDING FACADES** 

BRIDGE OR RAILING ILLUMINATION

**PATHWAY LIGHTING** 

**DECK AND PATIO LIGHTING** 

SIGNAGE ILLUMINATION

HOLIDAY DECOR

**SPORTS COURTS** 

### **ACCESSORIES**



PF-RGB-POWERCORD

Power Cord for RGB Color (20CM)



**PF-RGB-MIDDLECON** 

Waterproof Middle Connector (15CM)



PF-RGB-ENDCAP

End Cap



PF-RGB-FIXCLIP

Aluminum Fix Clip



#### PF-HC04

Wireless RF RGB Touch Remote Controller