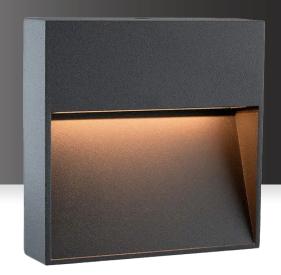

# SLIM LED ADA WALL SCONCE

PF-WS-77-30K-BK

### **DESCRIPTION**

The Slim ADA LED Wall Sconce provides fully shielded lighting for balconies and pathways. Optics are designed to replace outdated halogen and compact flourescent lighting systems. These fixtures are ideal for housing developments, common areas, and residential multifamily units.