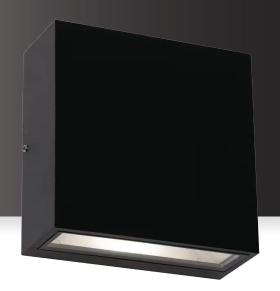

# CRATUS ADA LED WALL SCONCE

PF-WS-66-30K-BK

#### **DESCRIPTION**

The streamlined design of the Cratus LED Wall Sconce provides a geometric accent on wall surfaces in the daytime, while offering safe illumination and dramatic visual intrigue in the evening. The Cratus Wall Sconce is ADA compliant.

# **SPECIFICATIONS**

| SKU            | PF-WS-66-30K-BK     |
|----------------|---------------------|
| FINISH         | BLACK               |
| OTHER FINISHES | CUSTOM              |
| COLLECTION     | ADA                 |
| MATERIAL       | STEEL               |
| DIFFUSER       | FROSTED WHITE GLASS |