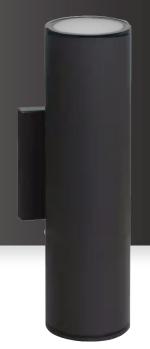

# KORONI UP AND DOWN ADA LED WALL SCONCE

PF-WS-312-30K-BK

### **DESCRIPTION**

The Koroni Up and Down Wall Sconce is ADA compliant and it creates a warm ambiance that is great for indoor and outdoor projects such as decks, corridors, front doors, and balconies. The fixture has a tempered glass cover and a durable die-cast aluminum body that is highly resistant to rust. It presents a modern design with effective up-and-down illumination, plus quick and easy installation.

### **SPECIFICATIONS**

| PF-WS-312-30K-BK |
|------------------|
| BLACK            |
| BRONZE           |
| KORONI   ADA     |
| ALUMINUM         |
| FROSTED GLASS    |
|                  |

#### **DIMENSIONS**

| DIAMETER  | 2.75"          |
|-----------|----------------|
| HEIGHT    | 12"            |
| WEIGHT    | N/A            |
| EXTENSION | 3.6"           |
| BACKPLATE | 4.6"W x 4.85"H |