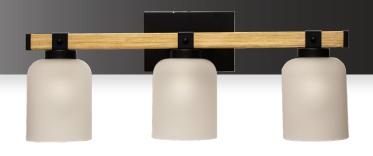

# SITARI 3-LIGHT VANITY

PF-V3-2411-E26-BKWD

## **DESCRIPTION**

The Sitari 3-Light Vanity adds a nice warm touch to any bathroom, bedroom, or powdered room. Designed with thoughtful simplicity, the Sitari 3-Light Vanity strikes the perfect balance of function and form.

## **SPECIFICATIONS**

| SKU            | PF-V3-2411-E26-BKWD |
|----------------|---------------------|
| FINISH         | BLACK, WOOD         |
| OTHER FINISHES | CUSTOM              |
| COLLECTION     | N/A                 |
| MATERIAL       | METAL               |
| DIFFUSER       | FROSTED GLASS       |