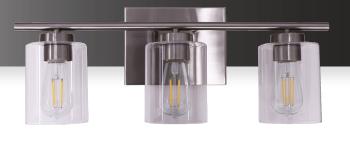

# ASSIMI 3-LIGHT VANITY PF-V3-229-E26-BN

## DESCRIPTION

The 3-Light Vanity from the Assimi Collection brings a sleek look into contemporary decor. The aluminum vanity has a clear glass diffuser and comes in a brushed nickel finish. Can be installed in an up- or down-facing orientation.

#### **SPECIFICATIONS**

| PF-V3-229-E26-BN |
|------------------|
| BRUSHED NICKEL   |
| CUSTOM           |
| ASSIMI           |
| METAL            |
| CLEAR GLASS      |
|                  |

### DIMENSIONS

| WIDTH     | 22"           |
|-----------|---------------|
| HEIGHT    | 8.66"         |
| WEIGHT    | 3.5 LBS       |
| EXTENSION | 6"            |
| BACKPLATE | 7.9"W x 6.0"H |

Prottofos Corporation www.prottofos.com