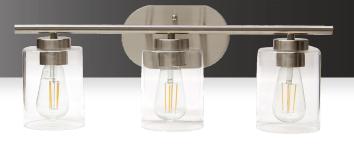

## DESCRIPTION

The Gisele 3-Light Vanity has a trio of cylindrical clear glass shades supported on a satin nickel bar. The central oval mounting plate affixes the plate on the wall. The look is contemporary and versitile.

#### **SPECIFICATIONS**

| SKU            | PF-V3-2209-E26-SN |
|----------------|-------------------|
| FINISH         | SATIN NICKEL      |
| OTHER FINISHES | CUSTOM            |
| COLLECTION     | VANITY            |
| MATERIAL       | METAL             |
| DIFFUSER       | CLEAR GLASS       |