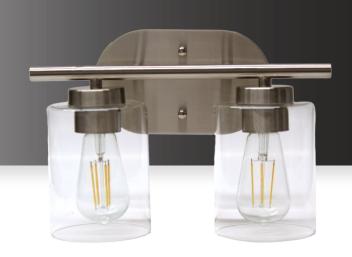

# GISELE 2-LIGHT VANITY

PF-V2-1309-E26-SN

## **DESCRIPTION**

The Gisele 2-Light Vanity has two cylindrical clear glass shades supported on a nickel bar. The central oval mounting plate affixes the plate on the wall. The look is contemporary and versatile.

# **SPECIFICATIONS**

| SKU            | PF-V2-1309-E26-SN |
|----------------|-------------------|
| FINISH         | SATIN NICKEL      |
| OTHER FINISHES | CUSTOM            |
| COLLECTION     | VANITY            |
| MATERIAL       | METAL             |
| DIFFUSER       | CLEAR GLASS       |