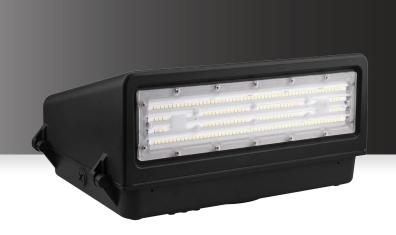

# 60W LED WALL PACK

PF-SL-WP149-60W-BK

## **DESCRIPTION**

The Prottofos family of LED Wall Packs can be used for entryway, architectural and landscape lighting. Lighting is soft and uniform. This light fixture comes with multiple wattage and color selection.

MATERIAL DIE-CAST ALUMINUM
DIFFUSER POLYCARBONATE

#### **DIMENSIONS**

| WIDTH     | 14.19"  |
|-----------|---------|
| HEIGHT    | 9.31"   |
| WEIGHT    | 7.6 LBS |
| EXTENSION | 6.56"   |
| BACKPLATE | N/A     |