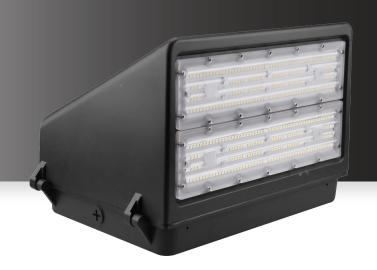

# 120W LED WALL PACK

PF-SL-WP149-120W-BK

### **DESCRIPTION**

The Prottofos family of LED Wall Packs can be used for entryway, architectural and landscape lighting. Lighting is soft and uniform. This light fixture comes with multiple wattage and color selection.

## **SPECIFICATIONS**

| SKU    | PF-SL-WP149-120W-BK |
|--------|---------------------|
| EINICH | BLACK               |

OTHER FINISHES BRONZE

COLLECTION N/A

MATERIALDIE-CAST ALUMINUMDIFFUSERPOLYCARBONATE

#### **DIMENSIONS**

WIDTH 14.19"
HEIGHT 9.31"
WEIGHT 11.0 LBS
EXTENSION 9.36"
BACKPLATE N/A