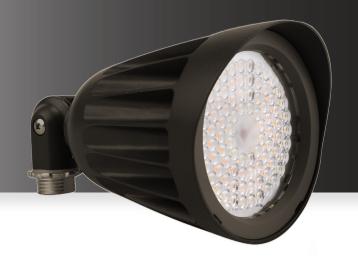

# LED UPLIGHT

PF-SL-UL33-25W-BZ-PC

## **DESCRIPTION**

The LED Uplight provides bright, energy-efficient illumination for outdoor spaces, offering long-lasting performance, weatherproof durability, and easy installation. 120V AC line voltage eliminates the need for step-down transformers. Three wattage levels of adjustment, as well as 0-10V dimming. Perfect for landscaping, athletic, and commercial perimeter lighting applications.

## **SPECIFICATIONS**

SKU PF-SL-UL33-25W-BZ-PC

FINISH BRONZE
OTHER FINISHES BLACK

COLLECTION N/A

MATERIAL ALUMINUM

**DIFFUSER** POLYCARBONATE

#### PRIMARY LIGHTING

LIGHT SOURCE 13W | 20W | 25W LED

LUMENS 130 LM

# OF BULBS INTEGRATED

**VOLTAGE** 120V - 277V

**COLOR TEMP** 3000K | 4000K | 5000K

CRI 80+

#### **DIMENSIONS**

DIAMETER 3.98"

HEIGHT 6.35"

WEIGHT 0.86 LBS

EXTENSION N/A

BACKPLATE N/A