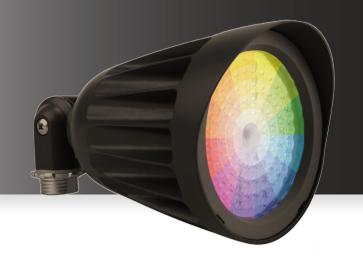

# LED UPLIGHT

PF-SL-UL33-12WRGB-BZ

# **DESCRIPTION**

The LED Uplight provides bright, energy-efficient illumination for outdoor spaces, offering long-lasting performance, weatherproof durability, and easy installation. 120V AC line voltage eliminates the need for step-down transformers. More than 16 million colors programmable from the included remote control. Perfect for landscaping, athletic, and commercial applications.

## **SPECIFICATIONS**

SKU PF-SL-UL33-12WRGB-BZ

FINISH BRONZE
OTHER FINISHES BLACK

COLLECTION N/A

MATERIAL ALUMINUM

**DIFFUSER** POLYCARBONATE

#### PRIMARY LIGHTING

LIGHT SOURCE 12W LED

LUMENS 80+ LM

# OF BULBS INTEGRATED

VOLTAGE 120V - 277V

COLOR TEMP 16+ MILLION

CRI 80+

### **DIMENSIONS**

DIAMETER 3.98"

HEIGHT 6.35"

WEIGHT 0.86 LBS

EXTENSION N/A

BACKPLATE N/A