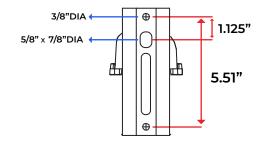

# 240W LED AREA LIGHT PF-SL-AL180-240W-BK

## DESCRIPTION

The Prottofos family of LED Area Lights can be used for a wide array of applications from tennis courts to parking lots. Customizable light distribution lenses. This Area Light fixture comes with multiple wattage and color selection. Also available in 100W model.

### **MOUNTING INFORMATION**





## **ADDITIONAL INFORMATION**

Bronze SKU: PF-SL-AL180-240W-BZ



Prottofos Corporation www.prottofos.com



## **SPECIFICATIONS**

| SKU            | PF-SL-AL180-240W-BK |
|----------------|---------------------|
| FINISH         | BLACK               |
| OTHER FINISHES | BRONZE              |
| COLLECTION     | N/A                 |
| MATERIAL       | DIE-CAST ALUMINUM   |
| DIFFUSER       | POLYCARBONATE       |
|                |                     |

## **PRIMARY LIGHTING**

| LIGHT SOURCE | 150W   200W   240W LED |
|--------------|------------------------|
| LUMENS       | 145 LM                 |
| # OF BULBS   | INTEGRATED             |
| VOLTAGE      | 120V - 277V            |
| COLOR TEMP   | 3000K   4000K   5000K  |
| CRI          | 80                     |

### DIMENSIONS

|