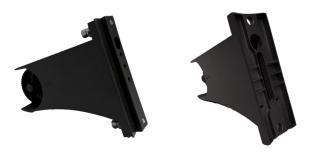

# 240W LED AREA LIGHT PF-SL-AL180-240W-BK

## DESCRIPTION

The Prottofos family of LED Area Lights can be used for a wide array of applications from tennis courts to parking lots. Customizable light distribution lenses. This Area Light fixture comes with multiple wattage and color selection. Also available in 100W model.

### **MOUNTING INFORMATION**





## **ADDITIONAL INFORMATION**

Bronze SKU: PF-SL-AL180-240W-BZ



Prottofos Corporation www.prottofos.com



## **SPECIFICATIONS**

| SKU            | PF-SL-AL180-240W-BK |
|----------------|---------------------|
| FINISH         | BLACK               |
| OTHER FINISHES | BRONZE              |
| COLLECTION     | N/A                 |
| MATERIAL       | DIE-CAST ALUMINUM   |
| DIFFUSER       | POLYCARBONATE       |
|                |                     |

## **PRIMARY LIGHTING**

| LIGHT SOURCE | 150W   200W   240W LED |
|--------------|------------------------|
| LUMENS       | 145 LM                 |
| # OF BULBS   | INTEGRATED             |
| VOLTAGE      | 120V - 277V            |
| COLOR TEMP   | 3000K   4000K   5000K  |
| CRI          | 80                     |

### DIMENSIONS