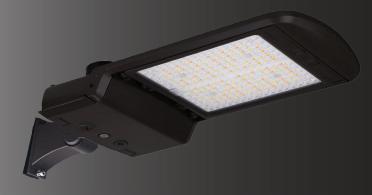

## DESCRIPTION

The Prottofos family of LED Area Lights can be used for a wide array of applications from tennis courts to parking lots. Customizable light distribution lenses. This Area Light fixture comes with multiple wattage and color selection. Also available in 100W model.

### DIMENSIONS

| LENGTH   | 20.5"             |
|----------|-------------------|
| WIDTH    | 12"               |
| HEIGHT   | 2.9"              |
| WEIGHT   | 11.9 LBS          |
| MOUNTING | SEE MOUNTING INFO |