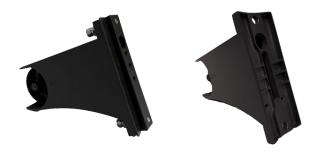

# **MOUNTING INFORMATION**

#### **DIMENSIONS**

| LENGTH   | 17.7"             |
|----------|-------------------|
| WIDTH    | 10.4"             |
| HEIGHT   | 2.8"              |
| WEIGHT   | 9.4 LBS           |
| MOUNTING | SEE MOUNTING INFO |