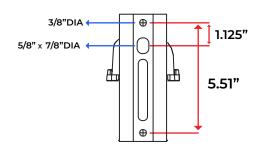

# **MOUNTING INFORMATION**

#### **DIMENSIONS**

| LENGTH   | 17.7"             |
|----------|-------------------|
| WIDTH    | 10.4"             |
| HEIGHT   | 2.8"              |
| WEIGHT   | 9.4 LBS           |
| MOUNTING | SEE MOUNTING INFO |