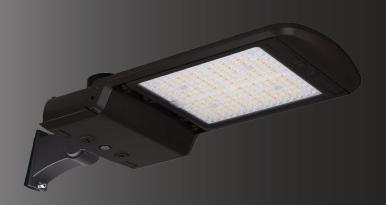

# 100W LED AREA LIGHT

PF-SL-AL180-100W-BK

### **DESCRIPTION**

The Prottofos family of LED Area Lights can be used for a wide array of applications from tennis courts to parking lots. Customizable light distribution lenses. This Area Light fixture comes with multiple wattage and color selection. Also available in 240W model.

# **SPECIFICATIONS**

| SKU            | PF-SL-AL180-100W-BK |
|----------------|---------------------|
| FINISH         | BLACK               |
| OTHER FINISHES | BRONZE              |
| COLLECTION     | N/A                 |
| MATERIAL       | DIE-CAST ALUMINUM   |
| DIFFUSER       | POLYCARBONATE       |