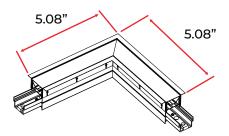

# **ILLUMINATED JOINER OPTIONS**

Unleash lighting design flexibility with different patterns. A wide choice of joiners increases application flexibility; choose from "L" Pattern, "T" Pattern , or "X" Pattern.

"L" Joiner

"T" Joiner

"X" Joiner