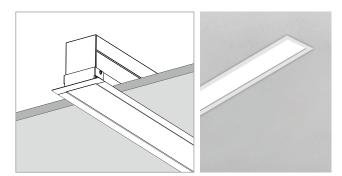

# **MOUNTING INFORMATION**

**Option 1:** Mount by flanged trim and bracket in Dry ceiling.

**Option 2:** Mount by flanged trim and pendant stem in Dry ceiling.