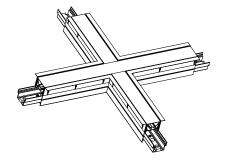

# **ILLUMINATED JOINER OPTIONS**

Unleash lighting design flexibility with different patterns. A wide choice of joiners increases application flexibility; choose from "L" Pattern, "T" Pattern , or "X" Pattern.

"L" Joiner

"T" Joiner

"X" Joiner