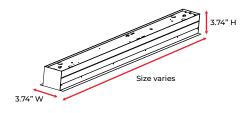

#### DIMENSIONS

| LENGTH | 2'    | 3'    | 4'    | 8'            |
|--------|-------|-------|-------|---------------|
| WIDTH  | 3.74" | 3.74" | 3.74" | <b>3</b> .74" |
| HEIGHT | 3.74" | 3.74" | 3.74" | 3.74"         |
| WEIGHT | N/A   | N/A   | N/A   | N/A           |