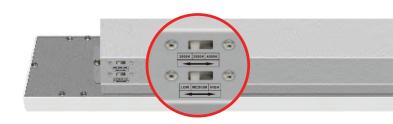

# **CCT AND WATTAGE ADJUSTABLE**

Lighting distribution selectable by using a switch located on the back — choose 100% down for a focused and optimal downward lighting experience.