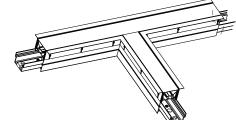

# **ILLUMINATED JOINER OPTIONS**

Unleash lighting design flexibility with different patterns. A wide choice of joiners increases application flexibility; choose from "L" Pattern, "T" Pattern , or "X" Pattern.

"L" Joiner

"T" Joiner

"X" Joiner