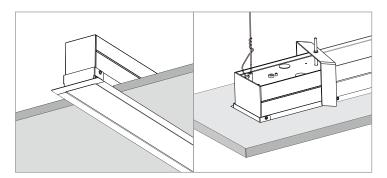

# **MOUNTING INFORMATION**

**Option 1:** Mount by flanged trim and bracket in Dry ceiling.

**Option 2:** Mount by flanged trim and pendant stem in Dry ceiling.