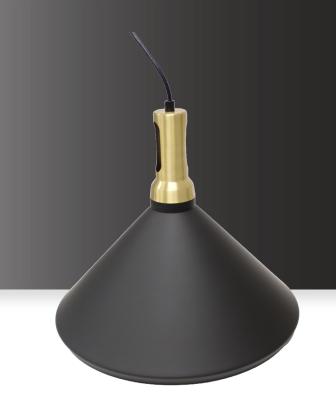

## **DESCRIPTION**

The Sidon Industrial Pendant Light boasts a thoughtful juxtaposition of metal material and finishes of black exterior and white interior. It adds a cheerful touch to whatever space it inhabits. The pendant comes with 10 ft of cable to adjust the length and customize how high or low you need it.

## **SPECIFICATIONS**

| PF-PL-1613-E26-BK |
|-------------------|
| BLACK             |
| CUSTOM            |
| PENDANT           |
| METAL             |
| N/A               |
|                   |

#### **DIMENSIONS**

| DIAMETER       | 15.7"          |
|----------------|----------------|
| HEIGHT         | 13"            |
| WEIGHT         | 2.2 LBS        |
| OVERALL HEIGHT | 133"           |
| CANOPY         | 4.5" DIA x 1"H |