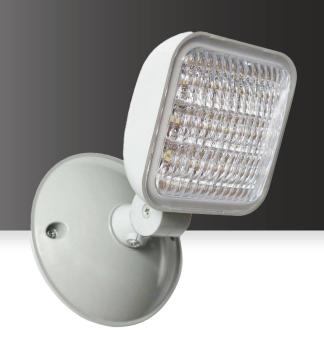

# LED SINGLE REMOTE HEAD

PF-EM-56-RHW-GY

## **DESCRIPTION**

This LED emergency remote head is made with high-impact flame-retardant thermoplastic. It has 12 bright SMD 2835 LEDs for its single head. It has 3.6V-9.6V input and is UL certified. Can be used for indoor and outdoor locations.