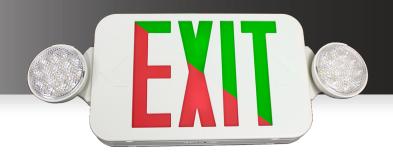

# COMBO LED EXIT SIGN

PF-EM-187-CBD-WHRD

## **DESCRIPTION**

This exit sign is made with injection-molded thermoplastic ABS housing with a 5VA flame rating. Innovative, easy installation in minutes. Optional red or green letters. Single or double face with universal J-box mounting pattern. 2 x 12 SMD 2835. Rated for indoor / damp locations.

# **SPECIFICATIONS**

| SKU            | PF-EM-187-CBD-WHRD    |
|----------------|-----------------------|
| FINISH         | WHITE   RED LETTERS   |
| OTHER FINISHES | WHITE   GREEN LETTERS |
| COLLECTION     | EMERGENCY             |
| MATERIAL       | ABS                   |
| DIFFUSER       | N/A                   |