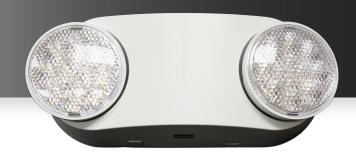

## **DESCRIPTION**

The dual-head emergency light is made with injection-molded thermoplastic ABS housing with a 5VA flame rating. Innovative, easy installation in minutes and is suitable for wall mount applications. Universal J-box mounting pattern. (2) 12 SMD 2835 LED lamp heads for emergency mode. Test switch and charge indicator are included. UL certified. Rated for indoor / damp locations. Outdoor / wet location option available.

#### **DIMENSIONS**

| WIDTH     | 9.82"   |
|-----------|---------|
| HEIGHT    | 4.13"   |
| WEIGHT    | 1.0 LBS |
| EXTENSION | 2.69"   |
| BACKPLATE | N/A     |