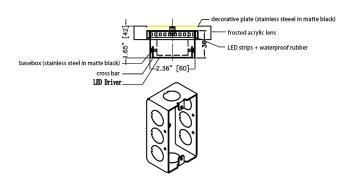

# **DESCRIPTION**

The 48" and 72" Keos sconce features a sleek, design suitable for wet, dry and damp locations. Light from the integrated LED is directed to the sides of the fixture through polycarbonate diffusers. The minimalistic rectangular silhouette gives the fixture a distinctly modern expression. It can be easily mounted horizontally or vertically.

## **ADDITIONAL INFORMATION**

This fixture can only be mounted on a 2"x3" switch box

#### **DIMENSIONS**

| MODEL     | 48"      | 72"      |  |
|-----------|----------|----------|--|
| WIDTH     | 4.02"    | 4.02"    |  |
| HEIGHT    | 48"      | 72"      |  |
| WEIGHT    | 5.95 LBS | 7.59 LBS |  |
| EXTENSION | 1.65"    | 1.65"    |  |
| BACKPLATE | N/A      | N/A      |  |