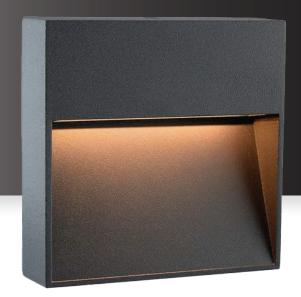

# SLIM LED WALL SCONCE

PF-WS-77-30K-BK

# **DESCRIPTION**

The Slim LED Wall Sconce provides fully shielded lighting for balconies and pathways. Optics are designed to replace outdated halogen and compact flourescent lighting systems. These fixtures are ideal for housing developments, common areas, and residential multifamily units.

# **SPECIFICATIONS**

| SKU            | PF-WS-77-30K-BK |
|----------------|-----------------|
| FINISH         | BLACK           |
| OTHER FINISHES | CUSTOM          |
| COLLECTION     | N/A             |
| MATERIAL       | METAL           |
| DIFFUSER       | CLEAR GLASS     |
| DIMMABLE       | TRIAC           |