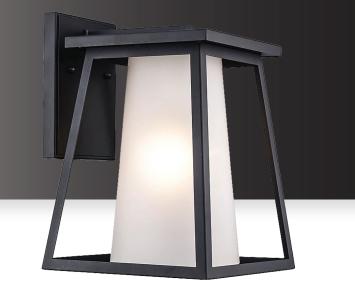

# **FANARI** WALL SCONCE PF-WS-7311-E26-BK

## DESCRIPTION

The Fanari outdoor Wall Sconce mimics the shape of a lantern and is the perfect addition to any outdoor space. The etched opal glass softens the light creating a warm inviting glow.

#### **SPECIFICATIONS**

| SKU            | PF-WS-7311-E26-BK |
|----------------|-------------------|
| FINISH         | BLACK             |
| OTHER FINISHES | CUSTOM            |
| COLLECTION     | OUTDOOR           |
| MATERIAL       | METAL             |
| DIFFUSER       | ETCHED OPAL GLASS |
|                |                   |

### DIMENSIONS

| WIDTH     | 7.3"          |
|-----------|---------------|
| HEIGHT    | 10.08"        |
| WEIGHT    | 5.5 LBS       |
| EXTENSION | 7.5"          |
| BACKPLATE | 4.5"W x 5.5"H |