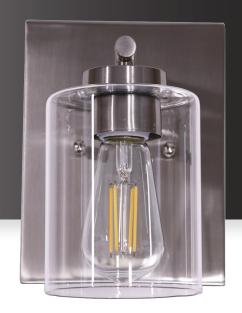

# **DESCRIPTION**

The Wall Sconce from the Assimi Collection brings a sleek look into contemporary decor. The metal vanity has a clear glass diffuser and comes in a brushed nickel finish. Can be installed in an up- or down-facing orientation.

# **SPECIFICATIONS**

| SKU            | PF-WS-69-E26-BN |
|----------------|-----------------|
| FINISH         | BRUSHED NICKEL  |
| OTHER FINISHES | CUSTOM          |
| COLLECTION     | ASSIMI          |
| MATERIAL       | METAL           |
| DIFFUSER       | CLEAR GLASS     |
|                |                 |