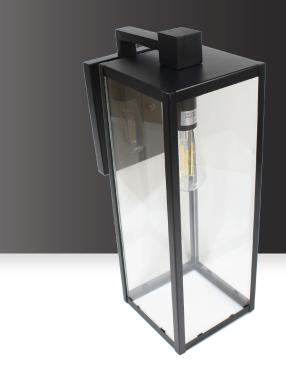

# MYSTRAS MEDIUM WALL SCONCE

PF-WS-618-E26-BK

# **DESCRIPTION**

The Mystras Medium Wall Sconce has a carriage lantern look but the simple lines allow this to fit any indoor or outdoor space.

# **SPECIFICATIONS**

| SKU            | PF-WS-618-E26-BK |
|----------------|------------------|
| FINISH         | BLACK            |
| OTHER FINISHES | BRONZE           |
| COLLECTION     | MYSTRAS          |
| MATERIAL       | METAL            |
| DIFFUSER       | CLEAR GLASS      |