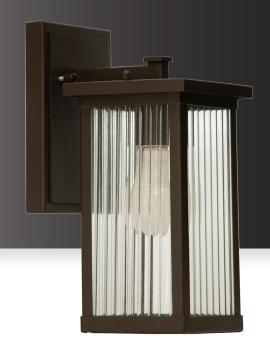

# **DESCRIPTION**

The Harmati Wall Sconce bears resemblance to an antique lantern with its combination of ribbed glass and bronze finish. It's a great choice for outdoor lighting and will complement any architectural style.

# **SPECIFICATIONS**

| SKU            | PF-WS-5311-E26-BZ |
|----------------|-------------------|
| FINISH         | BRONZE            |
| OTHER FINISHES | CUSTOM            |
| COLLECTION     | N/A               |
| MATERIAL       | METAL             |
| DIFFUSER       | RIBBED GLASS      |