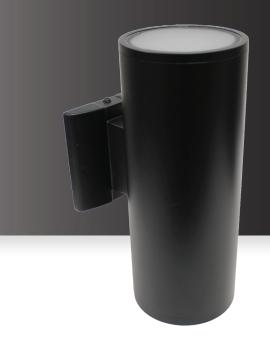

# KORONI UP AND DOWN LED WALL SCONCE

PF-WS-512-30K-BK

## **DESCRIPTION**

The Koroni Up and Down LED Wall Sconce creates a warm ambiance that is great for indoor and outdoor projects like decks, corridors, front doors and balconies. The fixture has a tempered glass cover and durable diecast metal body that is highly resistant to rust while also having a modern design with effective up and down illumination. The LED Wall Sconce has a quick and easy installation.

## **SPECIFICATIONS**

| SKU            | PF-WS-512-30K-BK |
|----------------|------------------|
| FINISH         | BLACK            |
| OTHER FINISHES | CUSTOM           |
| COLLECTION     | KORONI           |
| MATERIAL       | METAL            |
| DIFFUSER       | TEMPERED GLASS   |
|                |                  |

### **DIMENSIONS**

| DIAMETER  | 4.7"           |
|-----------|----------------|
| HEIGHT    | 12"            |
| WEIGHT    | 3.3 LBS        |
| EXTENSION | 7.25"          |
| CANOPY    | 4.6"W x 4.85"H |