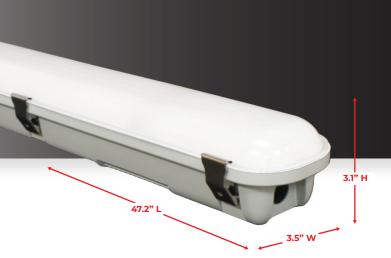

### **DIMENSIONS**

| LENGHT    | 47.2"   |
|-----------|---------|
| WIDTH     | 3.5"    |
| HEIGHT    | 3.1"    |
| WEIGHT    | 4.4 LBS |
| BACKPLATE | N/A     |