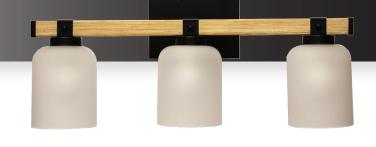

# SITARI 3-LIGHT VANITY

## DESCRIPTION

The Sitari 3-Light Vanity adds a nice warm touch to any bathroom, bedroom, or powdered room. Designed with thoughtful simplicity, the Sitari 3-Light Vanity strikes the perfect balance of function and form.

#### **SPECIFICATIONS**

| SKU            | PF-V3-2411-E26-BKWD |
|----------------|---------------------|
| FINISH         | BLACK, WOOD         |
| OTHER FINISHES | CUSTOM              |
| COLLECTION     | N/A                 |
| MATERIAL       | METAL               |
| DIFFUSER       | FROSTED GLASS       |
|                |                     |