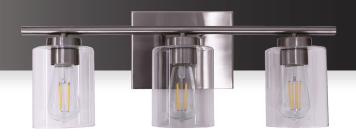

## **DESCRIPTION**

The 3-Light Vanity from the Assimi Collection brings a sleek look into contemporary decor. The aluminum vanity has a clear glass diffuser and comes in a brushed nickel finish. Can be installed in an up- or down-facing orientation.

## **SPECIFICATIONS**

| SKU            | PF-V3-229-E26-BN |
|----------------|------------------|
| FINISH         | BRUSHED NICKEL   |
| OTHER FINISHES | CUSTOM           |
| COLLECTION     | ASSIMI           |
| MATERIAL       | METAL            |
| DIFFUSER       | CLEAR GLASS      |
|                |                  |