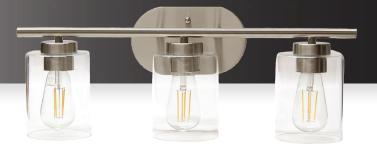

### DESCRIPTION

The Gisele 3-Light Vanity has a trio of cylindrical clear glass shades supported on a satin nickel bar. The central oval mounting plate affixes the plate on the wall. The look is contemporary and versitile.

#### **SPECIFICATIONS**

| PF-V3-2209-E26-SN |
|-------------------|
| SATIN NICKEL      |
| CUSTOM            |
| VANITY            |
| METAL             |
| CLEAR GLASS       |
|                   |