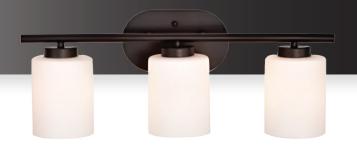

## **DESCRIPTION**

The Gisele 3-Light Vanity has a trio of cylindrical opal glass shades supported on a black bar. The central oval mounting plate affixes the plate on the wall. The look is contemporary and Versatile.

## **SPECIFICATIONS**

| SKU            | PF-V3-2209-E26-BK |
|----------------|-------------------|
| FINISH         | BLACK             |
| OTHER FINISHES | SATIN NICKEL      |
| COLLECTION     | VANITY            |
| MATERIAL       | METAL             |
| DIFFUSER       | OPAL GLASS        |