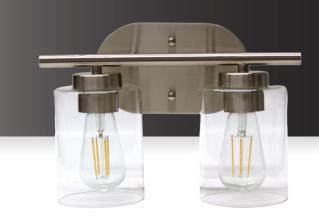

## **DESCRIPTION**

The Gisele 2-Light Vanity has two cylindrical clear glass shades supported on a nickel bar. The central oval mounting plate affixes the plate on the wall. The look is contemporary and versatile.

# **SPECIFICATIONS**

| SKU            | PF-V2-1309-E26-SN |
|----------------|-------------------|
| FINISH         | SATIN NICKEL      |
| OTHER FINISHES | CUSTOM            |
| COLLECTION     | VANITY            |
| MATERIAL       | METAL             |
| DIFFUSER       | CLEAR GLASS       |