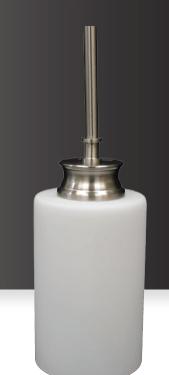

## **DESCRIPTION**

Sleek styling and exquisite design is the hallmark of the Krios Modern Pendant. The combination of brushed nickel and etched opal glass gives a clean curvarture and contemporary look with modern lines. Includes 42" of downrods to customize your choice of length.

## **SPECIFICATIONS**

| PF-PL-410-E26-BN |
|------------------|
| BRUSHED NICKEL   |
| CUSTOM           |
| PENDANT          |
| METAL            |
| OPAL ETCHED      |
|                  |

#### **DIMENSIONS**

| DIAMETER  | 4"                |
|-----------|-------------------|
| HEIGHT    | 10"               |
| WEIGHT    | N/A               |
| EXTENSION | 52"               |
| CANOPY    | 5.1" DIA x 0.75"H |