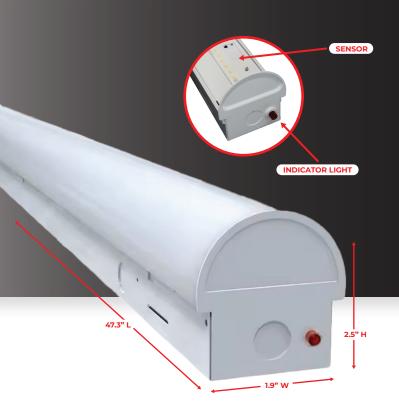

#### **DESCRIPTION**

The Narrow Series is a LED Linear fixture that fits into the most compact of widths. It offers fast surface mounting as well as row mounting. Thermal expansion and contraction of the lens is not an issue. Dimmable and suitable for damp locations. Bi-level motion sensor included.

### **DIMENSIONS**

| LENGHT    | 47.3"   |  |
|-----------|---------|--|
| WIDTH     | 1.9"    |  |
| HEIGHT    | 2.5"    |  |
| WEIGHT    | 7.1 LBS |  |
| BACKPLATE | N/A     |  |