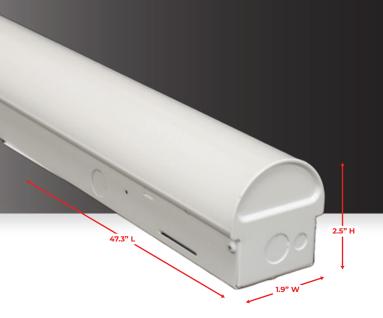

#### **DIMENSIONS**

| LENGHT    | 47.3"   |
|-----------|---------|
| WIDTH     | 1.9"    |
| HEIGHT    | 2.5"    |
| WEIGHT    | 5.4 LBS |
| BACKPLATE | N/A     |