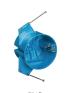

### ADDITIONA INFORMATION

Compatibility: installs into standard J-box applications

3½" 4" 4" 4" 4" 4" 4" Round (Plastic) Square (Plastic) Octagonal (Metal) Square (Metal) Fire Rated J-box