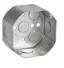

### ADDITIONA INFORMATION

Compatibility: installs into standard J-box applications

3½" 4" 4" 4" 4" 4" 4" Round (Plastic) Square (Plastic) Octagonal (Metal) Square (Metal) Fire Rated J-box