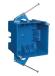

### ADDITIONA INFORMATION

Compatibility: installs into standard J-box applications

3½" 4" 4" 4" 4" 4" 4" Round (Plastic) Square (Plastic) Octagonal (Metal) Square (Metal) Fire Rated J-box