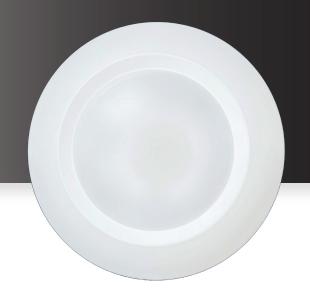

# 4" LED SURFACE MOUNT **DISC LIGHT**

PF-LP4-LED-10W-30K-WH

#### DESCRIPTION

The 4" LED Surface Mount Disc Light is a Low-Profile installation solution designed to fit the tightest of spaces. Driver-On-Board technology allows this fixture to fasten to most 3" or 4" round. octagon, square, or shallow pan boxes. eliminating the need for recessed housing. Simply remove the twist lock diffuser and set the included captive screws. Dims with industry standard TRIAC / ELV dimmers. Suitable for drv. damp or wet locations.