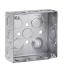

### ADDITIONA INFORMATION

Compatibility: installs into standard J-box applications

3½" 4" 4" 4" 4" 4" 4" Round (Plastic) Square (Plastic) Octagonal (Metal) Square (Metal) Fire Rated J-box