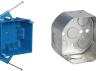

### ADDITIONA INFORMATION

Compatibility: installs into standard J-box applications

3½" 4" 4" 4" 4" 4" 4" Round (Plastic) Square (Plastic) Octagonal (Metal) Square (Metal) Fire Rated J-box