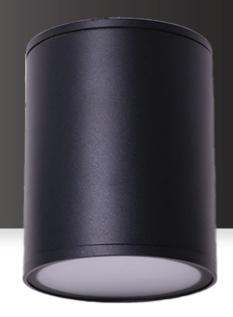

# KORONI LED CEILING LIGHT

PF-CL-56-30K-BK

# **DESCRIPTION**

The Koroni LED Ceiling Light creates a warm ambiance that is great for indoor and outdoor projects like decks, corridors, front doors, and balconies. This dimmable fixture allows you to adjust the brightness to suit your mood or setting. It features a tempered glass cover and a durable diecast aluminum body that is highly resistant to rust, all while offering a modern design with effective down illumination.

# **SPECIFICATIONS**

| PF-CL-56-30K-BK |
|-----------------|
| BLACK           |
| CUSTOM          |
| KORONI          |
| ALUMINUM        |
| TEMPERED GLASS  |
|                 |

### **DIMENSIONS**

| DIAMETER  | 4.75" |  |
|-----------|-------|--|
| HEIGHT    | 6"    |  |
| WEIGHT    | N/A   |  |
| EXTENSION | N/A   |  |
| BASEPLATE | N/A   |  |