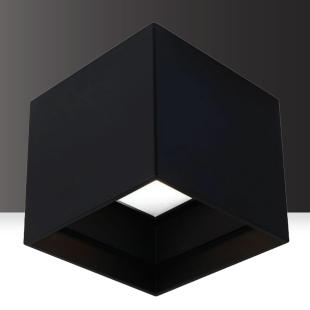

## **DESCRIPTION**

The Outdoor Ceiling Light offers a sleek, modern design perfect for any contemporary space. Featuring a high-quality black finish and a durable metal frame, this flush mount light provides even illumination while complementing a variety of interior aesthetics. Ideal for both residential, commercial, and outdoor areas like porches, patios or outdoor entryways. It is energy-efficient and simple to install.

# **SPECIFICATIONS**

| SKU            | PF-CL-55-27K-BK |
|----------------|-----------------|
| FINISH         | BLACK           |
| OTHER FINISHES | CUSTOM          |
| COLLECTION     | N/A             |
| MATERIAL       | ALUMINUM        |
| DIFFUSER       | GLASS           |